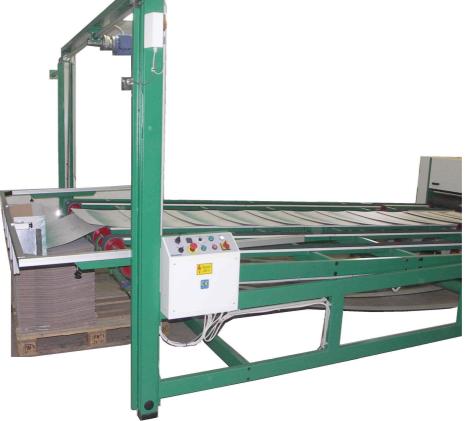

## **UNLOADER STUCKER**

The universal and automatic unloader and stacker device is a kind of supplementary equipment for the packaging and printing machines. It can be fitted to any type of cutting, printing or laminating machine with automatic feeding, even at a later date.

The essence of the operation of the machine is that it conveys the materials fallen from the previous machine in the line and places them on the palett of the stacking unit which is getting higher and higher continously. It has an advantageous feature, namely the products or raw materials stacked this way need no any further adjustment or transfer, and this pile can be strapped and transported immediately.

Its typical features also include the ungraded variable belt speed adjustment and the manual and automatic mode options.

| Туре                   | KRB 1300 | KRB 1900 | KRB 2400 |
|------------------------|----------|----------|----------|
| High of the table (mm) | 660      | 660      | 660      |
| Width (mm)             | 1680     | 2280     | 2780     |
| Length (mm)            | 5628     | 5628     | 5628     |
| High (mm)              | 2500     | 2500     | 2500     |
| High of the stack (mm) | 150-2200 | 150-2200 | 150-2200 |
| Energy requirement (A) | 3 x 10   | 3 x 10   | 3 x 16   |
| Air pressure (Bar)     | 6        | 6        | 6        |